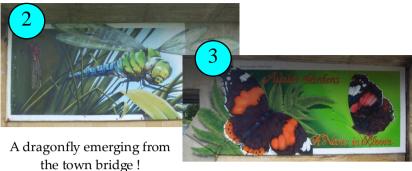

## Visit the sites to see the full mural - here is just a peek at some of the amazing talent in the town!

Muttley and others at the Duloe Underpass

Butterflies on the bridge

Peer at the Priory Mural behind Cross Keys Mall