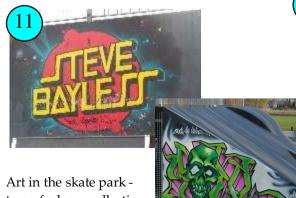

e former Health Food Shop in Church Wal

Indoor murals in the former Health Food Shop in Church Walk and in Lovetts in the Market Square.

Art in the skate park two of a large collection of amazing changing murals