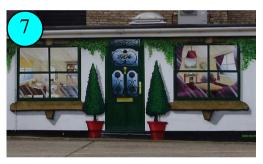

Alice in Wonderland behind Button-Knit shop

A learner artist and dinosaur in the yard next to Shakie Jakes, off the High Street

Try walking through this door into Brittains shop!

Discover the murals on the railway bridge