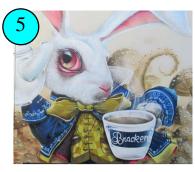

Alice in Wonderland behind Button-Knit shop

A learner artist and dinosaur in the yard next to Shakie Jakes, off the High Street

Try walking through this door into Brittains shop!

Discover the murals on the railway bridge