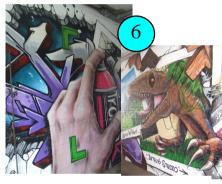

Alice in Wonderland behind Button-Knit shop

A learner artist and dinosaur in the yard next to Shakie Jakes, off the High Street

Try walking through this door into Brittains shop!

Discover the murals on the railway bridge