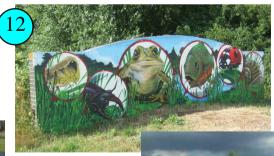

mire Priory our local talent Park Market 8 Square Railway A1 Great North Rd School Eaton Socon Church Tesco A428

## Visit the sites to see the full mural - here is just a peek at some of the amazing talent in the town!



Muttley and others at the Duloe Underpass



Butterflies on the bridge



Peer at the Priory Mural behind Cross Keys Mall



Alice in Wonderland behind Button-Knit shop



A learner artist and dinosaur in the yard next to Shakie Jakes, off the High Street



Try walking through this door into Brittains shop!



Discover the murals on the railway bridge





e former Health Food Shop in Church Wal

Indoor murals in the former Health Food Shop in Church Walk and in Lovetts in the Market Square.



Art in the skate park two of a large collection of amazing changing murals



Creatures on the bridge and a bridge with a view!



A former pump house on the river



A fish on the river bank—gone in July 2013 but not forgotten-now a blank canvas ready for another inspiring painting!